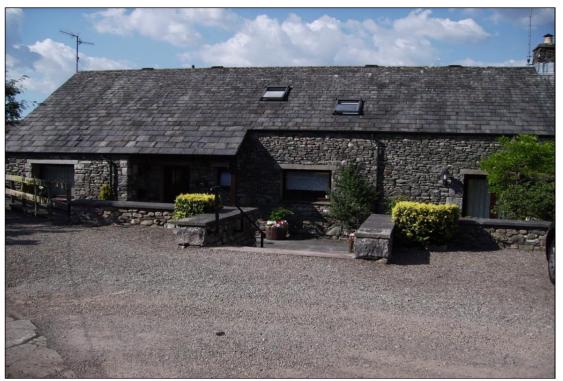

## The Flat, Bower House, Oxenholme Lane, Natland, LA9 7QH

## **Description:**

Spacious first floor, one bedroom apartment, in the much sought after village of Natland. The property benefits from excellent uninterrupted views to the surrounding countryside and enjoys use of the extensive gardens and carport parking facilities. SLDC band A. EPC rated D. No pets. No smokers. Applicants in receipt of housing allowance will be considered with a guarantor, at the landlords discretion. A Holding Deposit of £126, equivalent to one weeks rent, will be payable upon application, and before references are sought. Subject to satisfactory references and before the commencement of a tenancy, a Tenancy Deposit of £630, equivalent to five weeks rent, will be payable (the Holding Deposit will form part of the Tenancy Deposit). Available NOW.