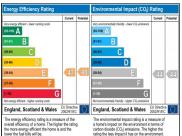

SLDC band B. EPC rated E. No Pets No smokers. Applicants in receipt of housing allowance will be considered with a guarantor, at the landlords discretion. Application fees of £79.20 inc VAT per adult tenant (includes a £19.20 Right to Rent check fee payable to UK Tenant Data direct), plus a tenancy agreement charge of £72, inc VAT, are payable. Guarantor fees, if applicable, will be £42 per