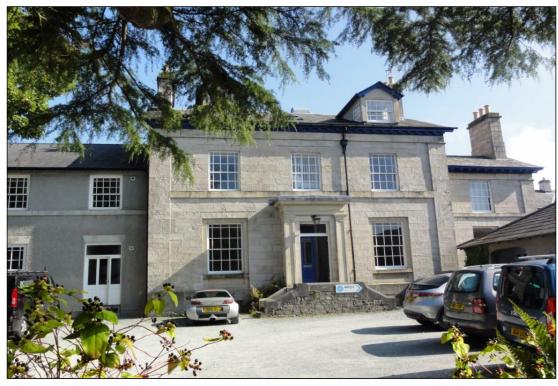

## Beezon Cottage, 1 Beezon Lodge, Kendal, Cumbria, LA9 6EL

**Description:** A superb spacious 2 bedroom modern cottage, offered in excellent condition and finished to a high standard, tucked away in a guiet area in the centre of town. Accommodation comprises of lounge, kitchen/breakfast room, 2 double bedrooms and bathroom with shower. The property has off road parking and communal outside area.