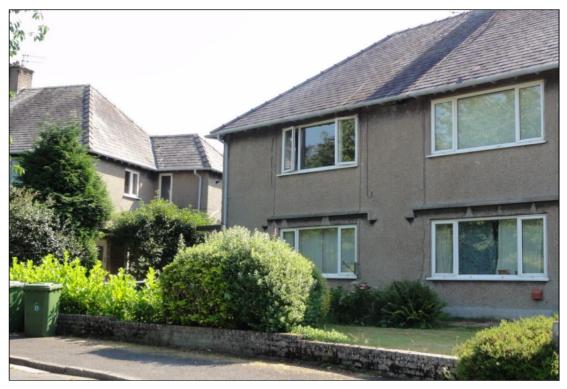

## Rent: £595.00 PCM High Ridge, Kendal, Cumbria, LA9 5NP

## **Description:**

A first floor one bedroom flat located on a residential area on the edge of Kendal. The property offers large lounge, kitchen, double bedroom, bathroom with shower over bath. Rear garden with access to field beyond, lockable shed. On street parking. SLDC band A. EPC rated C. Pets by consent. No smokers. Applicants in receipt of housing allowance will be considered with a guarantor, at the landlords discretion. A Holding Deposit of £137, equivalent to one weeks rent, will be payable upon application, and before references are sought. Subject to satisfactory references and before the commencement of a tenancy, a Tenancy Deposit of £685, equivalent to five weeks rent, will be payable (the Holding Deposit will form part of the Tenancy Deposit). Available June 2021.