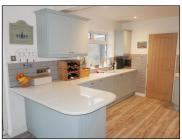

## **Description:**

An unfurnished three bedroom bungalow with enclosed garden and driveway parking in Silverdale. The property has been upgraded to offer a stylish fully fitted kitchen and dining room, utility room and store, good sized lounge all with easy to maintain wooden flooring. The master bedroom is located on the first floor, in the converted roof space, the remaining two bedrooms and recently fitted shower room on the ground floor. Outside the well proportioned garden offers patio areas, storage sheds and the fantastic addition of an outhouse with wood burning stove suitable for use as home office or summerhouse.