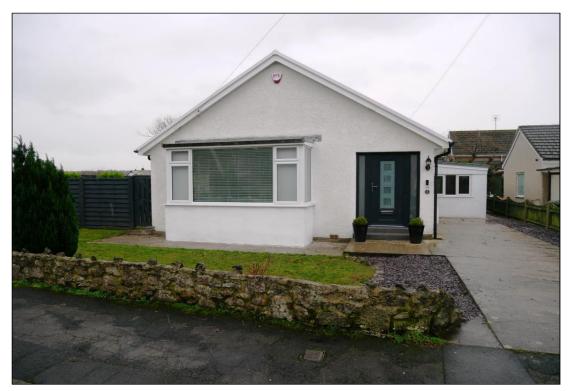

## Rent: £1,200.00 PCM Birch Drive, Silverdale, Carnforth, Lancs, LA5 0SE

## **Description:**

An unfurnished three bedroom bungalow with enclosed garden and driveway parking in Silverdale. The property has been upgraded to offer a stylish fully fitted kitchen and dining room, utility room and store, good sized lounge all with easy to maintain wooden flooring. The master bedroom is located on the first floor, in the converted roof space, the remaining two bedrooms and recently fitted shower room on the ground floor. Outside the well proportioned garden offers patio areas, storage sheds and the fantastic addition of an outhouse with wood burning stove suitable for use as home office or summerhouse.