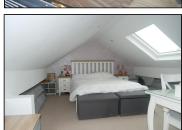

## **Description:**

An unfurnished three bedroom bungalow with enclosed garden and driveway parking in Silverdale. The property has been upgraded to offer a stylish fully fitted kitchen and dining room, utility room and store, good sized lounge all with easy to maintain wooden flooring. The master bedroom is located on the first floor, in the converted roof space, the remaining two bedrooms and recently fitted shower room on the ground floor. Outside the well proportioned garden offers patio areas, storage sheds and the fantastic addition of an outhouse with wood burning stove suitable for use as home office or summerhouse.