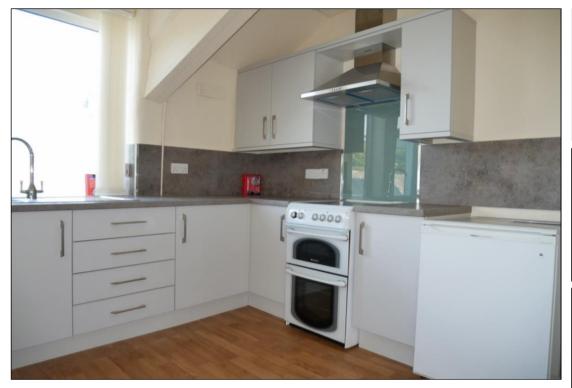

## **Description:**

A spacious two bedroom, 2nd floor flat located in the centre of Staveley. The property comprises of a modern fitted kitchen, 2 double bedrooms, living room and bathroom. The flat is perfectly located for access to Windermere to the north and Kendal to the south. Off road parking for one vehicle is available. SLDC band C. EPC rated E. No pets. No smokers. Applicants in receipt of housing allowance will be considered with a guarantor, at the landlords discretion. A Holding Deposit of £137, equivalent to one weeks rent, will be payable upon application, and before references are sought. Subject to satisfactory references and before the commencement of a tenancy, a Tenancy Deposit of £685, equivalent to five weeks rent, will be payable (the Holding Deposit will form part of the Tenancy Deposit). Available end of June 2020.