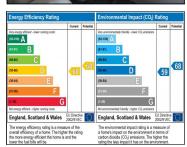

## Cherry Tree Crescent, Kendal, Cumbria, LA9 5EN

**Description:** This semi detached unfurnished two bedroom house is available for let in early April. The property offers lounge, kitchen, two double bedrooms and bathroom, and benefits from new kitchen and bathroom. Private patio garden, allocated parking for one vehicle, and shared visitors space is available. No Pets. No smokers. No applicants in receipt of housing allowance. EPC rated D. SLDC band B. Application fees of £79.20 inc VAT per adult tenant (includes a £19.20 Right to Rent check fee payable to UK Tenant Data direct), plus a tenancy agreement charge of £72, inc VAT, are payable. Guarantor fees, if applicable, will be £42 per Guarantor application. A deposit of £725 will be required.