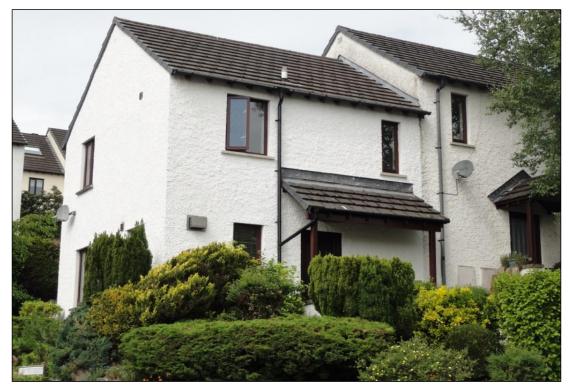

## Cherry Tree Crescent, Kendal, Cumbria, LA9 5EN

**Description:** This semi detached unfurnished two bedroom house is available for let in early April. The property offers lounge, kitchen, two double bedrooms and bathroom, and benefits from new kitchen and bathroom. Private patio garden, allocated parking for one vehicle, and shared visitors space is available. No Pets. No smokers. No applicants in receipt of housing allowance. EPC rated D. SLDC band B. Application fees of £79.20 inc VAT per adult tenant (includes a £19.20 Right to Rent check fee payable to UK Tenant Data direct), plus a tenancy agreement charge of £72, inc VAT, are payable. Guarantor fees, if applicable, will be £42 per Guarantor application. A deposit of £725 will be required.