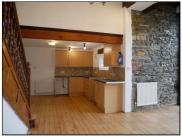

## Field End, Patton, Kendal, Cumbria, LA8 9DU

A beautiful and spacious four bedroom family home with views towards open countryside. The property offers large lounge with wood burning stove, spacious kitchen diner with full height windows to capture the view of the surrounding countryside, plus a ground floor shower room, and utlity room The four double bedrooms and brand new family bathroom on the first floor are accessed via the open plan stairs and landing. Gardens to the front, and rear. Parking. WATER CHARGES INCLUDED. SLDC band E. EPC rated D. Pets by consent. No smokers. Applicants in receipt of housing allowance will be considered with a guarantor, at the landlords discretion. Application fees of £79.20 inc VAT per adult tenant (includes a £19.20 Right to Rent check fee payable to UK