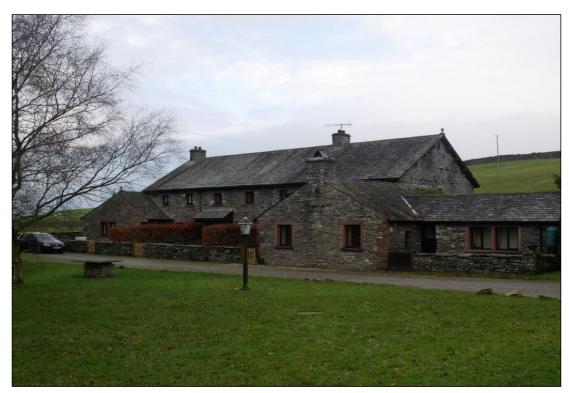

## Field End, Patton, Kendal, Cumbria, LA8 9DU

A beautiful and spacious four bedroom family home with views towards open countryside. The property offers large lounge with wood burning stove, spacious kitchen diner with full height windows to capture the view of the surrounding countryside, plus a ground floor shower room, and utlity room The four double bedrooms and brand new family bathroom on the first floor are accessed via the open plan stairs and landing. Gardens to the front, and rear. Parking. WATER CHARGES INCLUDED. SLDC band E. EPC rated D. Pets by consent. No smokers. Applicants in receipt of housing allowance will be considered with a guarantor, at the landlords discretion. Application fees of £79.20 inc VAT per adult tenant (includes a £19.20 Right to Rent check fee payable to UK