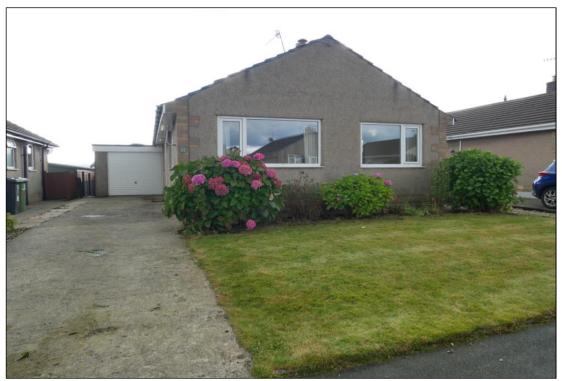

## **Description:**

A detached three bedroom bungalow offered in good condition throughout. The property is located in a quiet residential location 10 minutes drive from Kendal. Accommodation consists of lounge/dining room, kitchen, two double bedrooms, one single bedroom and a bathroom with shower. Outside is a detached garage, driveway, and gardens to back and front of the property. SLDC band D. EPC rated E . No Pets No smokers. Applicants in receipt of housing allowance will be considered with a guarantor, at the landlords discretion. A Holding Deposit of £167, equivalent to one weeks rent, will be payable upon application, and before references are sought. Subject to satisfactory references and before the commencement of a tenancy, a Tenancy Deposit of £835, equivalent to five weeks rent, will be payable (the Holding Deposit will form part of the Tenancy Deposit). Available NOW.