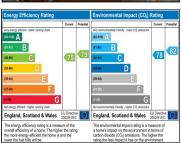

## Wasdale Close, Kendal, Cumbria, LA9 7JQ

**Description:**A first floor purpose built flat in a quiet, popular residential area. The accommodation consists of lounge/diner, kitchen, one double bedroom, one single bedroom and bathroom with shower. Allocated parking and communal yard area. Well located for all main and local transport links .SLDC band B. EPC rated C. No Pets No smokers. Applicants in receipt of housing allowance will be considered with a guarantor, at the landlords discretion. Application fees of £79.20 inc VAT per adult tenant (includes a £19.20 Right to Rent check fee payable to UK Tenant Data direct), plus a tenancy agreement charge of £72, inc VAT, are payable. Guarantor fees, if applicable, will be £42 per Guarantor application. A deposit of £650 will be required. Available NOW.