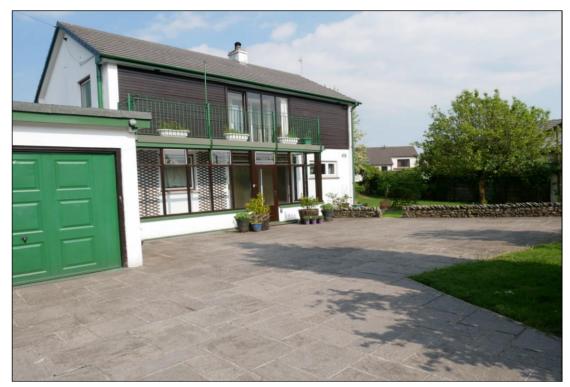

## Sylvan House, Longwood, Endmoor, LA8 0ES

## **Description:**

A four bedroom detached house includes self contained annex set in a quiet cul de sac location in the village of Endmoor. The property offers spacious kitchen/diner, dining room, lounge with open fire, conservatory, three double bedrooms, one with ensuite bathroom, and family bathroom, The annex offers a single bedroom, kitchenette and ensuite shower room. Garage and driveway with ample parking, garden and patio areas. Good access to M6, A591, and A65. Pets by consent. No smokers. Applicants in receipt of housing allowance will be considered with a guarantor, at the landlords discretion. SLDC band E. EPC rated E. No pets. No smokers. Applicants in receipt of housing allowance will be considered with a guarantor, at the landlords discretion.