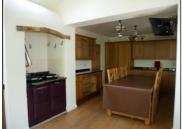

## **Description:**

A four bedroom detached house includes self contained annex set in a quiet cul de sac location in the village of Endmoor. The property offers spacious kitchen/diner, dining room, lounge with open fire, conservatory, three double bedrooms, one with ensuite bathroom, and family bathroom, The annex offers a single bedroom, kitchenette and ensuite shower room. Garage and driveway with ample parking, garden and patio areas. Good access to M6, A591, and A65. Pets by consent. No smokers. Applicants in receipt of housing allowance will be considered with a guarantor, at the landlords discretion. SLDC band E. EPC rated E. No pets. No smokers. Applicants in receipt of housing allowance will be considered with a guarantor, at the landlords discretion.