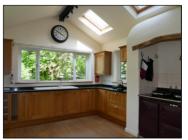

## **Description:**

A four bedroom detached house includes self contained annex set in a quiet cul de sac location in the village of Endmoor. The property offers spacious kitchen/diner, dining room, lounge with open fire, conservatory, three double bedrooms, one with ensuite bathroom, and family bathroom, The annex offers a single bedroom, kitchenette and ensuite shower room. Garage and driveway with ample parking, garden and patio areas. Good access to M6, A591, and A65. Pets by consent. No smokers. Applicants in receipt of housing allowance will be considered with a guarantor, at the landlords discretion. SLDC band E. EPC rated E. No pets. No smokers. Applicants in receipt of housing allowance will be considered with a guarantor, at the landlords discretion.