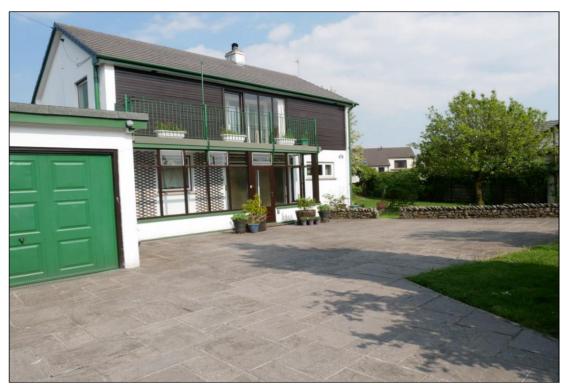

## Sylvan House, Longwood, Endmoor, LA8 0ES

**Description:** A four bedroom detached house includes self contained annex set in a guiet cul de sac location in the village of Endmoor. The property offers spacious kitchen/diner, dining room, lounge with open fire, conservatory, three double bedrooms, one with ensuite bathroom, and family bathroom, The annex offers a single bedroom, kitchenette and ensuite shower room. Garage and driveway with ample parking, garden and patio areas. Good access to M6, A591, and A65. Pets by consent. No smokers. Applicants in receipt of housing allowance will be considered with a guarantor, at the landlords discretion. EPC rated E. Council Tax band E. Application fees of £79.20 inc VAT per adult tenant (includes a £19.20 Right to Rent check fee payable to UK Tenant Data direct).