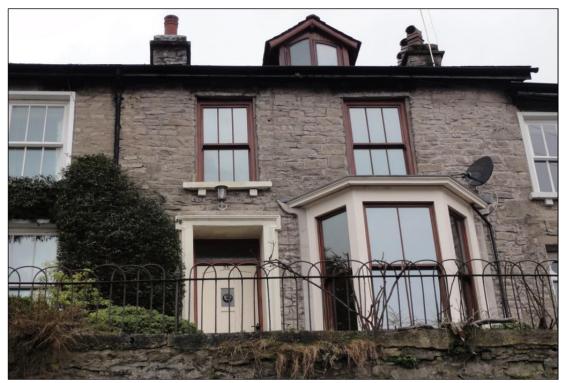

## Rent: £795.00 PCM Serpentine Road, Kendal, Cumbria, LA9 4PD

**Description:** 

A mid-terraced unfurnished period property, offering superb views across Kendal. The accommodation comprises of a lounge, two good sized bedrooms (one with en suite wet room), attic room and kitchen/diner. To the rear of the property there is a multi tiered garden. SLDC band D. EPC rated D. Pets with consent of Landlord. No smokers. Applicants in receipt of housing allowance will be considered with a guarantor, at the landlords discretion.