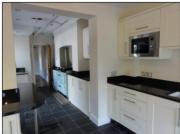

## Asking Rent: £1,500.00 PCM

Dob Coppice, Witherslack, Cumbria, LA11 6RY

**Description:**A beautiful four bedroom detached house comprising of a lounge/dining area, study, kitchen/breakfast room and utility room. On the first floor are two double bedrooms, one single bedroom, and spacious family bathroom. There is a large open plan bedroom/dressing room on the top floor. Outside are two large double garages, storage rooms and parking for several vehicles. SLDC Band D. EPC Rating E. Pets by consent. No smokers. Applicants in receipt of housing allowance will be considered with a guarantor, at the landlords discretion.