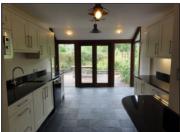

## Asking Rent: £1,500.00 PCM

Dob Coppice, Witherslack, Cumbria, LA11 6RY

**Description:**A beautiful four bedroom detached house comprising of a lounge/dining area, study, kitchen/breakfast room and utility room. On the first floor are two double bedrooms, one single bedroom, and spacious family bathroom. There is a large open plan bedroom/dressing room on the top floor. Outside are two large double garages, storage rooms and parking for several vehicles. SLDC Band D. EPC Rating E. Pets by consent. No smokers. Applicants in receipt of housing allowance will be considered with a guarantor, at the landlords discretion.