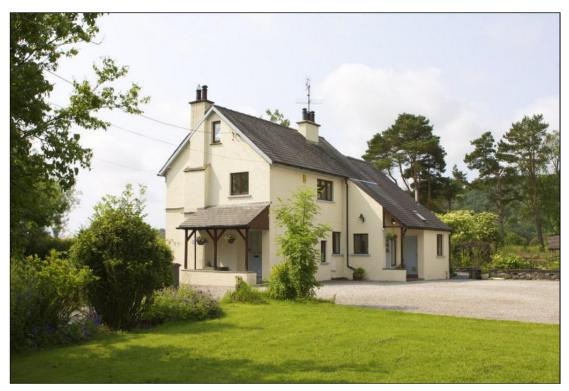

## Asking Rent: £1,500.00 PCM

Dob Coppice, Witherslack, Cumbria, LA11 6RY

**Description:**A beautiful four bedroom detached house comprising of a lounge/dining area, study, kitchen/breakfast room and utility room. On the first floor are two double bedrooms, one single bedroom, and spacious family bathroom. There is a large open plan bedroom/dressing room on the top floor. Outside are two large double garages, storage rooms and parking for several vehicles. SLDC Band D. EPC Rating E. Pets by consent. No smokers. Applicants in receipt of housing allowance will be considered with a guarantor, at the landlords discretion.