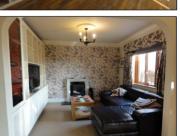

## Asking Rent: £1,500.00 PCM

Dob Coppice, Witherslack, Cumbria, LA11 6RY

**Description:**A beautiful four bedroom detached house comprising of a lounge/dining area, study, kitchen/breakfast room and utility room. On the first floor are two double bedrooms, one single bedroom, and spacious family bathroom. There is a large open plan bedroom/dressing room on the top floor. Outside are two large double garages, storage rooms and parking for several vehicles. SLDC Band D. EPC Rating E. Pets by consent. No smokers. Applicants in receipt of housing allowance will be considered with a guarantor, at the landlords discretion.