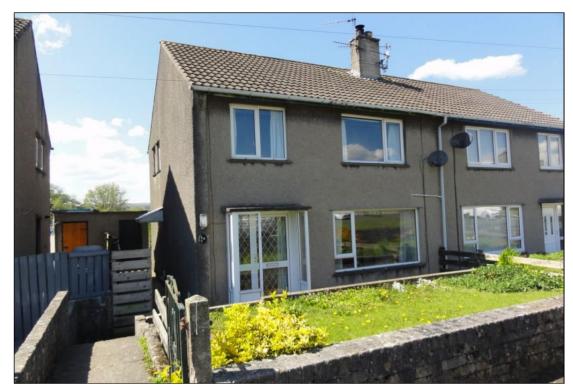

## Grasmere Crescent, Kendal, Cumbria, LA9 6LN

This unfurnished property in a popular residential area of Kendal. Accommodation consists of lounge, dining room and kitchen, two double and one single bedroom and a fully fitted bathroom with shower. Garden area to the front and rear with lock up storage. SLDC band B. EPC rated C. One pet with Landlord consent. No smokers. Applicants in receipt of housing allowance will be considered with a guarantor, at the landlords discretion. A Holding Deposit of £161, equivalent to one weeks rent, will be payable upon application, and before references are sought. Subject to satisfactory references and before the commencement of a tenancy, a Tenancy Deposit of £805, equivalent to five weeks rent, will be payable (the Holding Deposit will form part of the Tenancy Deposit). AVAILABLE Early March 2020