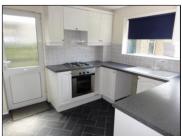

## Grasmere Crescent, Kendal, Cumbria, LA9 6LN

This unfurnished property in a popular residential area of Kendal. Accommodation consists of lounge, dining room and kitchen, two double and one single bedroom and a fully fitted bathroom with shower. Garden area to the front and rear with lock up storage. SLDC band B. EPC rated C. One pet with Landlord consent. No smokers. Applicants in receipt of housing allowance will be considered with a guarantor, at the landlords discretion. A Holding Deposit of £161, equivalent to one weeks rent, will be payable upon application, and before references are sought. Subject to satisfactory references and before the commencement of a tenancy, a Tenancy Deposit of £805, equivalent to five weeks rent, will be payable (the Holding Deposit will form part of the Tenancy Deposit). AVAILABLE Early March 2020