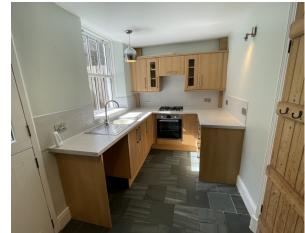

## **The Property**

A two bedroom house in the town centre. Accommodation comprises of lounge, modern kitchen/ breakfast room, one double bedroom, one single bedroom and a modern bathroom with shower.

Outside is an enclosed back yard with shed. On road parking available. SLDC band B. EPC rated E. No pets. No smokers. Applicants in receipt of housing allowance will be considered with a guarantor, at the landlords discretion.