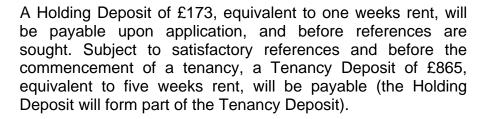

## GHYLL STILE MILL COTTAGE, KILLINGTON.

RENT PCM: £750



## **The Property**

A delightful detached two bedroom cottage set in a stunning rural position close to Junction 37 M6 with easy access to Sedbergh and Kendal. Offering traditional cottage charm, accommodation consists of lounge with open fire, kitchen, 2 double bedrooms and bathroom with shower. Outside is garden with open country views and off road parking for 1 car, and outside storage facilities. The property is unfurnished. SLDC band D. EPC rating E. No pets. No smokers. Applicants in receipt of housing allowance will be considered with a guarantor, at the landlords discretion.















## **turner**scott