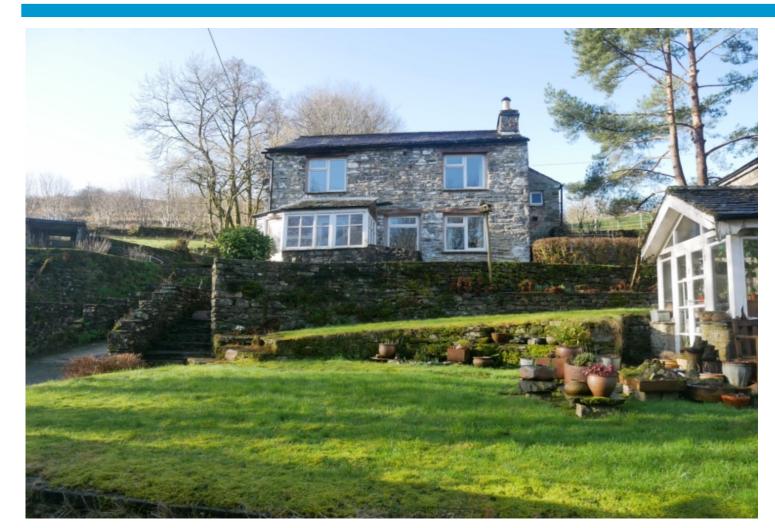

## **The Property**

A delightful detached two bedroom cottage set in a stunning rural position close to Junction 37 M6 with easy access to Sedbergh and Kendal. Offering traditional cottage charm, accommodation consists of lounge with open fire, kitchen, 2 double bedrooms and bathroom with shower. Outside is garden with open country views and off road parking for 1 car, and outside storage facilities. The property is unfurnished. SLDC band D. EPC rating E. No pets. No smokers. Applicants in receipt of housing allowance will be considered with a guarantor, at the landlords discretion.