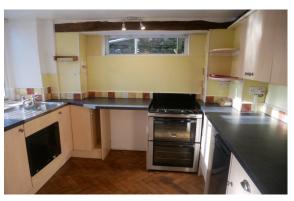

## **The Property**

A delightful detached two bedroom cottage set in a stunning rural position close to Junction 37 M6 with easy access to Sedbergh and Kendal. Offering traditional cottage charm, accommodation consists of lounge with open fire, kitchen, 2 double bedrooms and bathroom with shower. Outside is garden with open country views and off road parking for 1 car, and outside storage facilities. The property is unfurnished. SLDC band D. EPC rating E. No pets. No smokers. Applicants in receipt of housing allowance will be considered with a guarantor, at the landlords discretion.