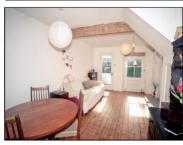

## **Description:**

This three bedroom traditional stone built terraced property is available to let unfurnished. The property offers lounge/dining room with multi fuel stove, kitchen, utility room, 3 bedrooms, and family bathroom. The accommodation is over three floors and benefits from gas central heating and double glazing. Enclosed garden to the front. On street parking is available nearby.