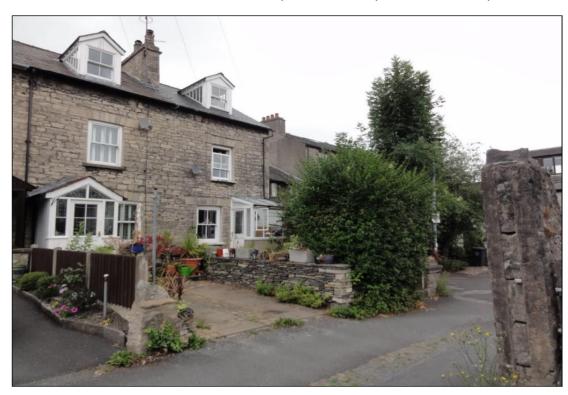

# Rent : £850.00 PCM Rock View, Kendal, Cumbria, LA9 4HP

## **Description:**

This three bedroom traditional stone built terraced property is available to let unfurnished. The property offers lounge/dining room with multi fuel stove, kitchen, utility room, 3 bedrooms, and family bathroom. The accommodation is over three floors and benefits from gas central heating and double glazing. Enclosed garden to the front. On street parking is available nearby.

## **Directions:**

Enter the one way traffic system from the south of Kendal, turn 1st left onto Gillinggate, pass the Gilinggate centre on the left, then turn right onto a private road next to No 30a. Rock view is at the rear.