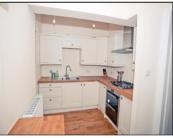

## **Description:**

This three bedroom traditional stone built terraced property is available to let unfurnished. The property offers lounge/dining room with multi fuel stove, kitchen, utility room, 3 bedrooms, and family bathroom. The accommodation is over three floors and benefits from gas central heating and double glazing. Enclosed garden to the front. On street parking is available nearby.