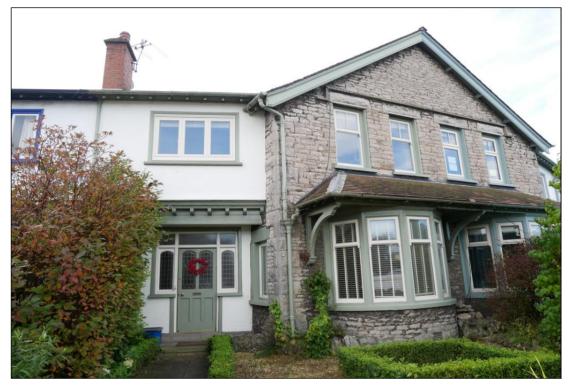

## Crescent Green, Kendal, LA9 6DR

## **Description:**

A traditional, Victorian terraced house offering period features and contemporary living. The property consists of a large entrance, living room with working stove, dining kitchen with adjoining pantry and utility room, sun porch, three great sized double bedrooms, linen room, four piece bathroom and cloak room. The property has the benefit of a walled and gated front garden and private south facing rear garden with a large shed and gate to rear access lane with off road parking for up to two vehicles. SLDC band D. EPC rated D. No pets. No smokers. Applicants in receipt of housing allowance will be considered with a quarantor, at the landlords discretion. A Holding Deposit of £252, equivalent to one weeks rent, will be payable upon application, and before references are sought. Subject to satisfactory references and before the commencement of a tenancy, a Tenancy Deposit of £1,260, equivalent to five weeks rent, will be payable (the Holding Deposit will form part of the Tenancy Deposit).