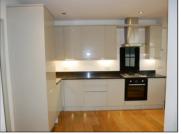

## **Description:**

A traditional, Victorian terraced house offering period features and contemporary living. The property consists of a large entrance, living room with working stove, dining kitchen with adjoining pantry and utility room, sun porch, three great sized double bedrooms, linen room, four piece bathroom and cloak room. The property has the benefit of a walled and gated front garden and private south facing rear garden with a large shed and gate to rear access lane with off road parking for up to two vehicles. SLDC band D. EPC rated D. No pets. No smokers. Applicants in receipt of housing allowance will be considered with a quarantor, at the landlords discretion. A Holding Deposit of £252, equivalent to one weeks rent, will be payable upon application, and before references are sought. Subject to satisfactory references and before the commencement of a tenancy, a Tenancy Deposit of £1,260, equivalent to five weeks rent, will be payable (the Holding Deposit will form part of the Tenancy Deposit).