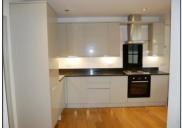

## **Description:**

A traditional, Victorian terraced house offering period features and contemporary living. The property consists of a large entrance, living room with working stove, dining kitchen with adjoining pantry and utility room, sun porch, three great sized double bedrooms, linen room, four piece bathroom and cloak room. The property has the benefit of a walled and gated front garden and private south facing rear garden with a large shed and gate to rear access lane with off road parking for up to two vehicles. SLDC band D. EPC rated D. No pets. No smokers. Applicants in receipt of housing allowance will be considered with a quarantor, at the landlords discretion. A Holding Deposit of £252, equivalent to one weeks rent, will be payable upon application, and before references are sought. Subject to satisfactory references and before the commencement of a tenancy, a Tenancy Deposit of £1,260, equivalent to five weeks rent, will be payable (the Holding Deposit will form part of the Tenancy Deposit).