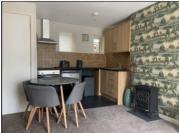

## **Description:**

Recently refurbished in 2019, Gillinggate Cottage is nestled in the heart of Kendal. This delightful, furnished, terraced cottage is set over three floors, offering individual personal space. The spacious master bedroom with a super kingsize bed and en-suite shower room is on the top floor with exposed beams and Velux skylights. There is a further bedroom on the first floor with the family bathroom while the ground floor has an open plan kitchen/living/dining room. Parking permit for 1 car included; additional on road parking. SLDC band C. EPC rated C. Strictly no pets. Strictly no smokers. Applicants in receipt of housing allowance will be considered with a guarantor, at the landlords discretion. A Holding Deposit of £161, equivalent to one weeks rent, will be payable upon application, and before references are sought. Subject to satisfactory references and before the commencement of a tenancy, a Tenancy Deposit of £805, equivalent to five weeks rent, will be payable (the Holding Deposit will form part of the Tenancy Deposit). Available NOW.