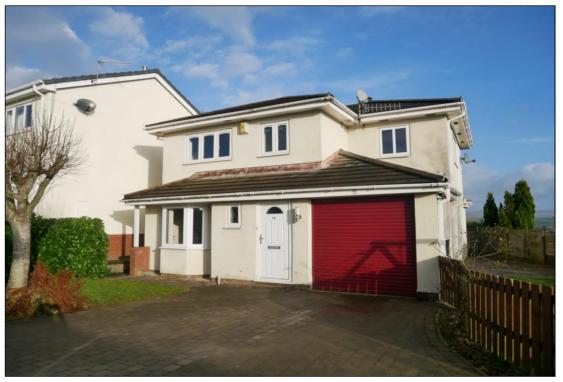

## Rent: £1,100.00 PCM Heath Close, Kendal, Cumbria, LA9 5BW

## **Description:**

A superb 4 bedroom detached house in a quiet residential area not far from the town centre. Accommodation consists of an entrance hallway, lounge, large open plan kitchen with family dining area, conservatory, ground floor WC, four good sized bedrooms (master bedroom has an en-suite shower room) and family bathroom. Integral garage. Enclosed garden to the side and rear. Generous driveway. Outstanding views across the town and towards Kendal's surrounding fells. SLDC band E. EPC rated D. No pets. No smokers. Applicants in receipt of housing allowance will be considered with a guarantor, at the landlords discretion. A Holding Deposit of £253, equivalent to one weeks rent, will be payable upon application, and before references are sought. Subject to satisfactory references and before the commencement of a tenancy, a Tenancy Deposit of £1,265, equivalent to five weeks rent, will be payable (the Holding Deposit will form part of the Tenancy Deposit). Available NOW.