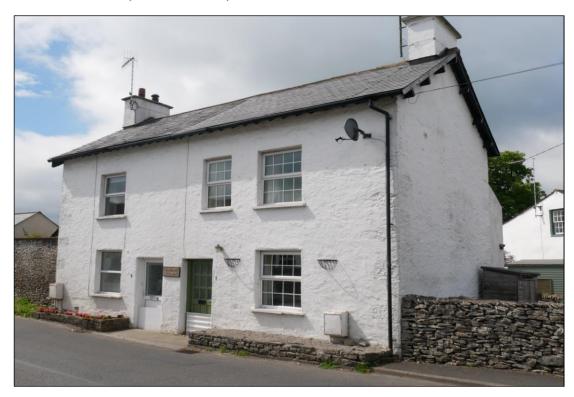

## Lane Foot, Levens, LA8 8ND

**Description:** This three bedroom, semi detached stone built cottage is located in the village of Levens, only 10 minutes drive from Kendal . The spacious property offers kitchen/diner, lounge with open fire, three bedrooms and family bathroom. Parking for two vehicles and enclosed patio. SLDC band C. EPC rated D. Pets by consent. No smokers. Applicants in receipt of housing allowance will be considered with a guarantor, at the landlords discretion. Available NOW.