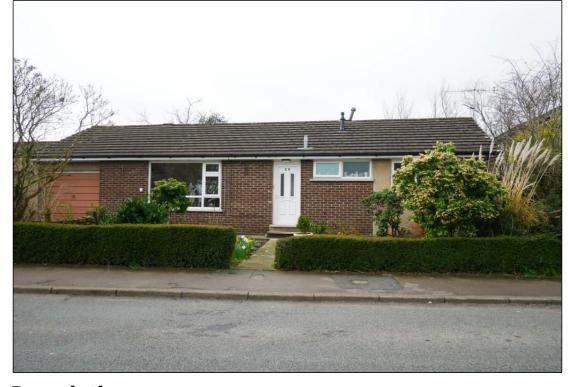

## Valley Drive, Kendal, Cumbria, LA9 7AG

**Description:** A two bedroom bungalow in a popular area of Kendal. The property offers Lounge, kitchen, two double bedrooms and bathroom with shower (no bath). Garage and gardens. SLDC band C . EPC rated E. Pets by consent. No smokers. Applicants in receipt of housing allowance will be considered with a guarantor, at the landlords discretion. Application fees of £79.20 inc VAT per adult tenant (includes a £19.20 Right to Rent check fee payable to UK Tenant Data direct), plus a tenancy agreement charge of £72, inc VAT, are payable. Guarantor fees, if applicable, will be £42 per Guarantor application. A deposit of £825 will be required.