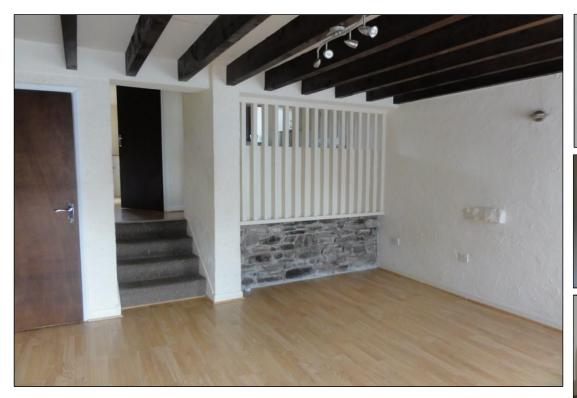

## Crooklands Court, Bobbin Mill Lane, Crooklands, LA7 7NW

**Description:** This mid-terraced property is located in the hamlet of Crooklands, close to Endmoor. The property offers lounge, kitchen, utility area, two double bedrooms, and bathroom. The enclosed rear garden has been decked in a terrace arrangement. Council Tax band C. EPC rating E. No Pets. No Smokers. Applicants in receipt of housing allowance will be considered with a guarantor, at the landlords discretion. Application fees of £79.20 inc VAT per adult tenant (includes a £19.20 Right to Rent check fee payable to UK Tenant Data direct), plus a tenancy agreement charge of £72, inc VAT, are payable. Guarantor fees, if applicable, will be £42 per Guarantor application. A deposit of £585 will be required. Available NOW.